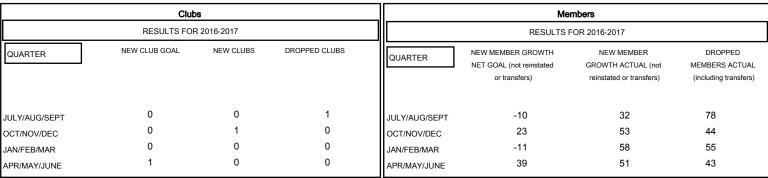

## MONTHLY MEMBERSHIP PROGRESS REPORT

District 5M 2

Results as of: 6/30/2017

GMT: OPEN LOCATION MINNESOTA GMT CA

| DROPPED CLUBS: 1  DROPPED MEMBERS |          | 46 CLUBS OF 65 ADDED 1 OR MORE NEW MEMBERS | GENDER DISTRIE  MALE  FEMALE       | 3UTION<br>1,759 (71.71%)<br>694 (28.29%) |     |
|-----------------------------------|----------|--------------------------------------------|------------------------------------|------------------------------------------|-----|
| DECEASED                          | 34       | CLICK HERE FOR CUMULATIVE MEMBERSHIP DATA  | TOTAL FAMILY UNIT MEMBERS          |                                          | 400 |
| CLUB CANCELLED OTHER              | 0<br>186 |                                            | FAMILY MEMBERS PAYING HALF 20 DUES |                                          | 202 |
| TOTAL                             | 220      |                                            |                                    |                                          |     |