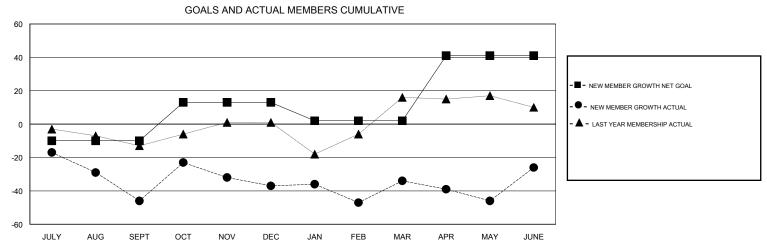

## MONTHLY MEMBERSHIP PROGRESS REPORT

District 5M 2

Results as of: 6/30/2017

GMT: OPEN LOCATION MINNESOTA GMT CA

| DROPPED CLUBS: 1  DROPPED MEMBERS |          | 46 CLUBS OF 65 ADDED 1 OR MORE NEW MEMBERS | GENDER DISTRIE  MALE  FEMALE       | 3UTION<br>1,759 (71.71%)<br>694 (28.29%) |     |
|-----------------------------------|----------|--------------------------------------------|------------------------------------|------------------------------------------|-----|
| DECEASED                          | 34       | CLICK HERE FOR CUMULATIVE MEMBERSHIP DATA  | TOTAL FAMILY UNIT MEMBERS          |                                          | 400 |
| CLUB CANCELLED OTHER              | 0<br>186 |                                            | FAMILY MEMBERS PAYING HALF 20 DUES |                                          | 202 |
| TOTAL                             | 220      |                                            |                                    |                                          |     |